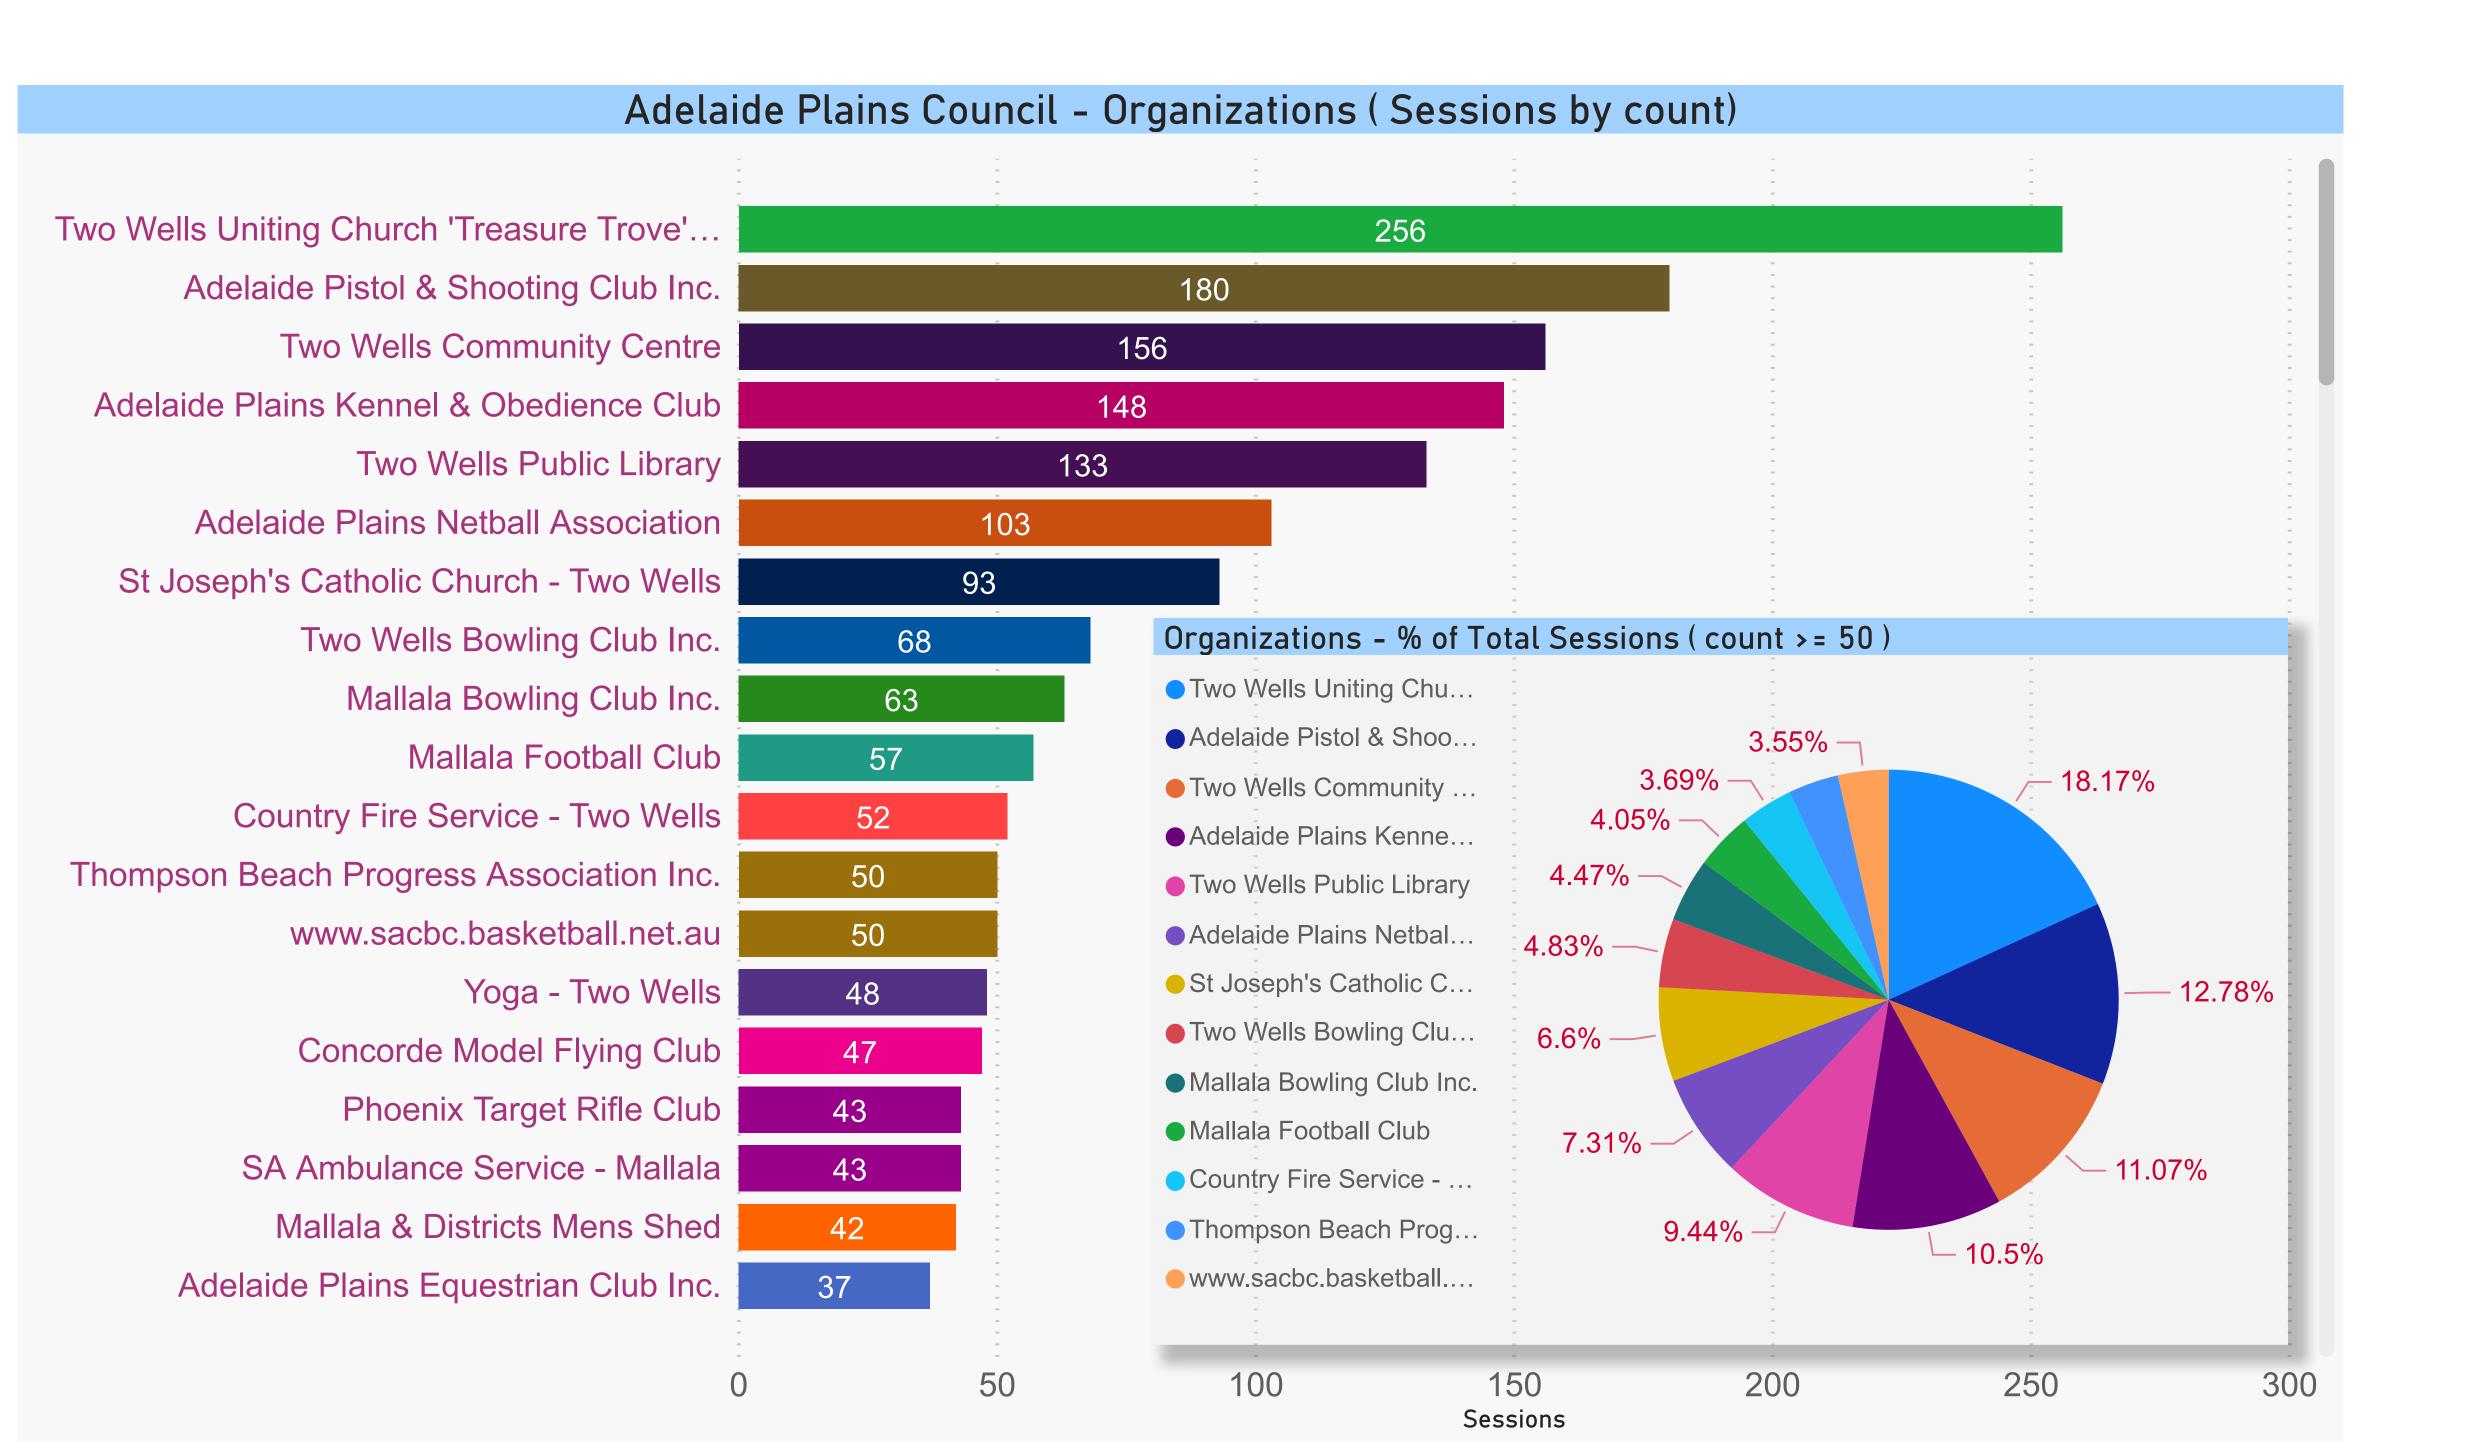

| Organization                                    |
|-------------------------------------------------|
| United Football Club                            |
| Two Wells Tennis Club                           |
| Two Wells Softball Club                         |
| Two Wells Scout Group                           |
| Two Wells Melodrama Group Inc.                  |
| Two Wells Golf Club                             |
| Two Wells Football & Netball Sporting Club Inc. |
| Two Wells Equestrian & Pony Club                |
| Two Wells Cricket Club Inc.                     |
| Two Wells Bowling Club Inc.                     |
| Phoenix Target Rifle Club                       |
| PhEVA Heights Equestrian Vaulting Club          |
| Mallala Tennis Club                             |
| Mallala Showjumping Club                        |
| Mallala Probus Club                             |
| Mallala Netball Club                            |
| Mallala Motorsport Park                         |
| Mallala Gun Club Inc.                           |
| Mallala Football Club                           |
| Mallala Equestrian Centre                       |
| Mallala Cricket Club                            |
| Mallala Community Arts Inc.                     |
| Mallala Bowling Club Inc.                       |
| Lower North Gun Club Inc.                       |